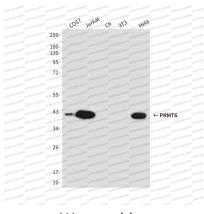

## Data Image

Western blot

Western blot analysis of PRMT6 in COS7, Jurkat, C6, 3T3 and Hela lysates using PRMT6 antibody.