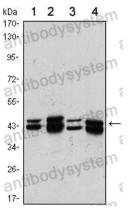

## Data Image

Western blot

Western blot analysis using PRMT6 mouse mAb against A431 (1), Hela (2), A549 (3) and HEK293 (4) cell lysate.