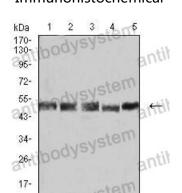

#### Recombinant Proteins & Antibodies

Immunohistochemical

Western blot

Immunohistochemical analysis of paraffinembedded human endometrial cancer tissues using UFD1L mouse mAb with DAB staining.

Western blot analysis using UFD1L mouse mAb against K562 (1), Hela (2), A431 (3), PC-2 (4), and A549 (5) cell lysate.