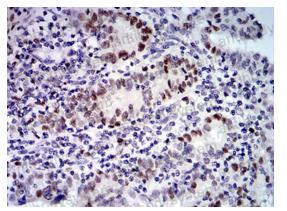

Immunohistochemical

Immunohistochemical analysis of paraffinembedded human esophageal cancer tissues using UFD1L mouse mAb with DAB staining.

Immunohistochemical

Immunohistochemical analysis of paraffinembedded human endometrial cancer tissues using UFD1L mouse mAb with DAB staining.

#### Recombinant Proteins & Antibodies

Immunohistochemical

Western blot

Immunohistochemical analysis of paraffinembedded human endometrial cancer tissues using UFD1L mouse mAb with DAB staining.

Western blot analysis using UFD1L mouse mAb against K562 (1), Hela (2), A431 (3), PC-2 (4), and A549 (5) cell lysate.