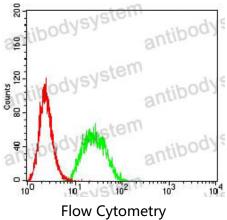

### Data Image

Flow cytometric analysis of Hela cells using UFD1L mouse mAb (green) and negative control (red).

Immunofluorescence

Immunofluorescence analysis of Hela cells using UFD1L mouse mAb. Blue: DRAQ5 fluorescent DNA dye. Red: Actin filaments have been labeled with Alexa Fluor- 555 phalloidin.