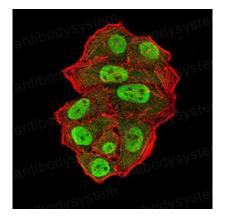

#### Recombinant Proteins & Antibodies

Immunofluorescence

Immunofluorescence analysis of Hela cells using UFD1L mouse mAb (green). Blue: DRAQ5 fluorescent DNA dye. Red: Actin filaments have been labeled with Alexa Fluor- 555 phalloidin.