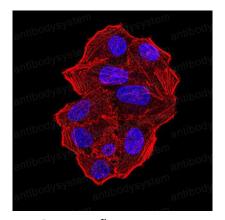

### Data Image

Flow cytometric analysis of Hela cells using UFD1L mouse mAb (green) and negative control (red).

Immunofluorescence

Immunofluorescence analysis of Hela cells using UFD1L mouse mAb. Blue: DRAQ5 fluorescent DNA dye. Red: Actin filaments have been labeled with Alexa Fluor- 555 phalloidin.