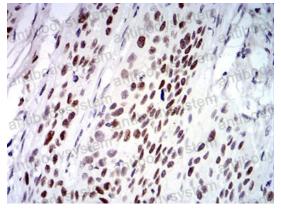

Immunohistochemical

Immunohistochemical analysis of paraffinembedded human esophageal cancer tissues using UFD1L mouse mAb with DAB staining.

Immunohistochemical

Immunohistochemical analysis of paraffinembedded human endometrial cancer tissues using UFD1L mouse mAb with DAB staining.