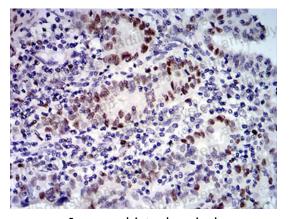

Immunohistochemical

Immunohistochemical analysis of paraffinembedded human esophageal cancer tissues using UFD1L mouse mAb with DAB staining.

Immunohistochemical

Immunohistochemical analysis of paraffinembedded human endometrial cancer tissues using UFD1L mouse mAb with DAB staining.