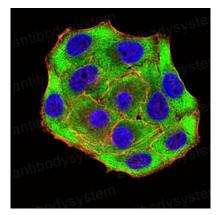

## Data Image

Immunofluorescence

Immunofluorescence analysis of Hela cells using UFD1L mouse mAb (green). Blue: DRAQ5 fluorescent DNA dye. Red: Actin filaments have been labeled with Alexa Fluor- 555 phalloidin.