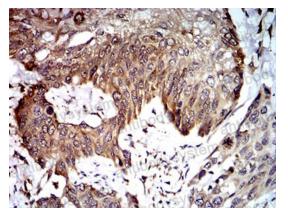

## Recombinant Proteins & Antibodies

Immunohistochemical

Immunohistochemical analysis of paraffinembedded human esophageal cancer tissues using UFD1L mouse mAb with DAB staining.