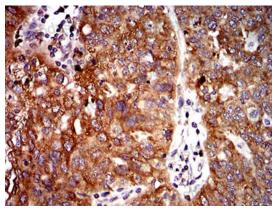

**Immunohistochemical** 

Immunohistochemical analysis of paraffinembedded human ovarian cancer tissues using UFD1L mouse mAb with DAB staining.