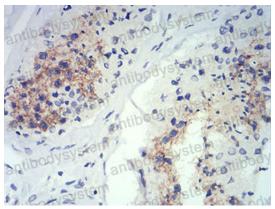

## Data Image

**Immunohistochemical** 

Immunohistochemical analysis of paraffinembedded human testis tissues using ATG14L mouse mAb with DAB staining.