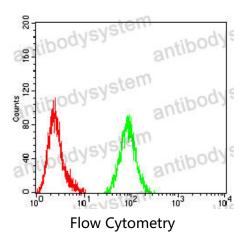

## Data Image

Flow cytometric analysis of Hela cells using TET2 mouse mAb (green) and negative control (red).