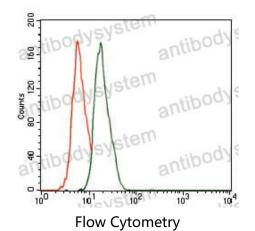

## Data Image

Flow cytometric analysis of HeLa cells using CBX8 mouse mAb (green) and negative control (red).