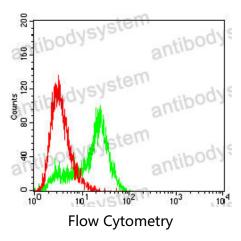

## Data Image

Flow cytometric analysis of MCF-7 cells using MRGPRX2 mouse mAb (green) and negative control (red).