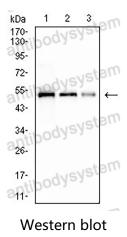

## Data Image

Various lysates were subjected to SDS PAGE followed by western blot with His Tag antibody (RGK07906) at 1:1000.

Lane 1: Recombinant protein (25 ng) Lane 2: Recombinant protein (10 ng) Lane 3: Recombinant protein (2.5 ng)

Second Ab: Goat Anti-Mouse IgG H&L Polyclonal antibody, HRP (PMB96431) at 0.1 µg/mL.

Predict MW: 50 kDa Observed MW: 50 kDa