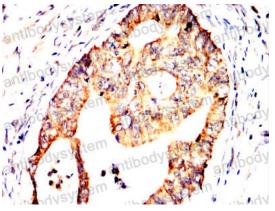

**Immunohistochemical** 

Immunohistochemical analysis of paraffinembedded human rectum cancer tissues using DLL3 mouse mAb with DAB staining.