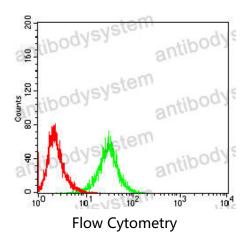

## Data Image

Flow cytometric analysis of HEK293 cells using DLL3 mouse mAb (green) and negative control (red).

**Immunohistochemical** 

Immunohistochemical analysis of paraffinembedded human brain tissues using DLL3 mouse mAb with DAB staining.