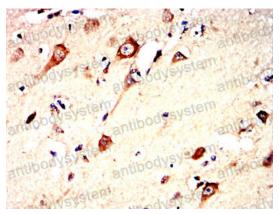

## Data Image

Flow cytometric analysis of HEK293 cells using DLL3 mouse mAb (green) and negative control (red).

**Immunohistochemical** 

Immunohistochemical analysis of paraffinembedded human brain tissues using DLL3 mouse mAb with DAB staining.