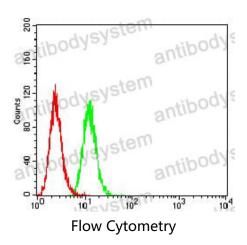

## Data Image

Flow cytometric analysis of Hela cells using BCL2L2 mouse mAb (green) and negative control (red).