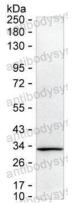

## Data Image

Western blot

Western blot analysis using C1QTNF1 mouse mAb against rat kidney tissue lysate