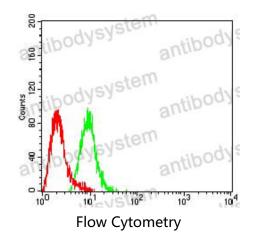

## Data Image

Flow cytometric analysis of Hela cells using EZH1 mouse mAb (green) and negative control (red).