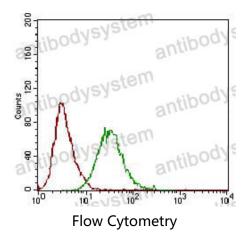

## Data Image

Flow cytometric analysis of Hela cells using PLA2G12A mouse mAb (green) and negative control (red).

**Immunohistochemical** 

Immunohistochemical analysis of paraffinembedded human liver cancer tissues using PLA2G12A mouse mAb with DAB staining.