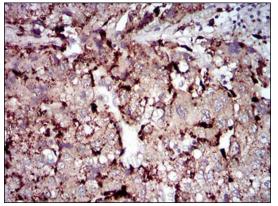

## Data Image

Flow cytometric analysis of Hela cells using PLA2G12A mouse mAb (green) and negative control (red).

**Immunohistochemical** 

Immunohistochemical analysis of paraffinembedded human liver cancer tissues using PLA2G12A mouse mAb with DAB staining.