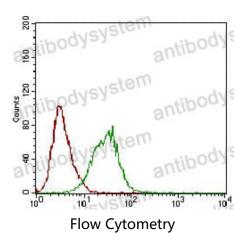

## Data Image

Flow cytometric analysis of Hela cells using PLA2G12A mouse mAb (green) and negative control (red).