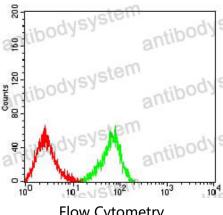

## Data Image

Flow Cytometry

Flow cytometric analysis of HL-60 cells using CD370 mouse mAb (green) and negative control (red).

Immunofluorescence

Immunofluorescence analysis of Hela cells using CD370 mouse mAb (green). Blue: DRAQ5 fluorescent DNA dye. Red: Actin filaments have been labeled with Alexa Fluor- 555 phalloidin.