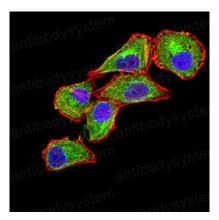

## Data Image

Flow Cytometry

Flow cytometric analysis of HL-60 cells using CD370 mouse mAb (green) and negative control (red).

Immunofluorescence

Immunofluorescence analysis of Hela cells using CD370 mouse mAb (green). Blue: DRAQ5 fluorescent DNA dye. Red: Actin filaments have been labeled with Alexa Fluor- 555 phalloidin.