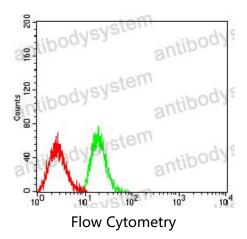

## Data Image

Flow cytometric analysis of HL-60 cells using CD370 mouse mAb (green) and negative control (red).