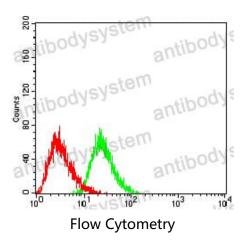

## Data Image

Flow cytometric analysis of HL-60 cells using CD368 mouse mAb (green) and negative control (red).