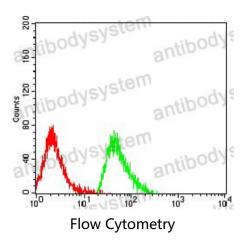

## Data Image

Flow cytometric analysis of MOLT4 cells using CD368 mouse mAb (green) and negative control (red).