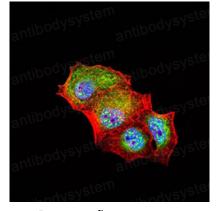

## Data Image

Flow Cytometry

Flow cytometric analysis of HL-60 cells using CD307E mouse mAb (green) and negative control (red).

Immunofluorescence

Immunofluorescence analysis of Hela cells using CD307E mouse mAb (green). Blue: DRAQ5 fluorescent DNA dye. Red: Actin filaments have been labeled with Alexa Fluor- 555 phalloidin.