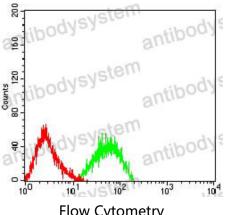

## Data Image

Flow Cytometry

Flow cytometric analysis of HL-60 cells using CD307E mouse mAb (green) and negative control (red).

Immunofluorescence

Immunofluorescence analysis of Hela cells using CD307E mouse mAb (green). Blue: DRAQ5 fluorescent DNA dye. Red: Actin filaments have been labeled with Alexa Fluor- 555 phalloidin.