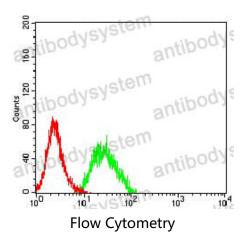

## Data Image

Flow cytometric analysis of CD307E cells using CD307E mouse mAb (green) and negative control (red).