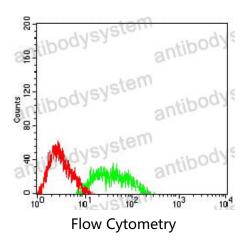

## Data Image

Flow cytometric analysis of HL-60 cells using CD307C mouse mAb (green) and negative control (red).