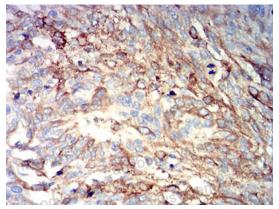

## Data Image

Flow cytometric analysis of HeLa cells using IGHM mouse mAb (green) and negative control (red).

**Immunohistochemical** 

Immunohistochemical analysis of paraffinembedded human esophageal cancer tissues using IGHM mouse mAb with DAB staining.