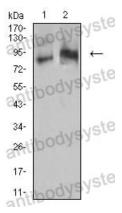

## Recombinant Proteins & Antibodies

Western blot

Western blot analysis using IGHM mouse mAb against Raji (1) and Ramos (2) cell lysate.