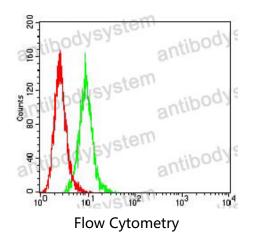

## Data Image

Flow cytometric analysis of HeLa cells using IGHM mouse mAb (green) and negative control (red).

**Immunohistochemical** 

Immunohistochemical analysis of paraffinembedded human esophageal cancer tissues using IGHM mouse mAb with DAB staining.