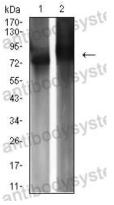

## Recombinant Proteins & Antibodies

Western blot

Western blot analysis using IGHM mouse mAb against Raji (1) and Ramos (2) cell lysate.