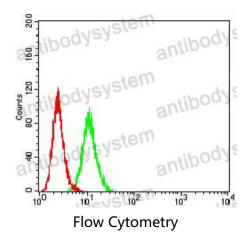

## Data Image

Flow cytometric analysis of HeLa cells using IGHM mouse mAb (green) and negative control (red).

**Immunohistochemical** 

Immunohistochemical analysis of paraffinembedded human endometrial cancer tissues using IGHM mouse mAb with DAB staining.