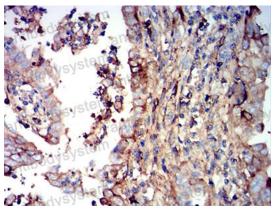

## Data Image

Flow cytometric analysis of HeLa cells using IGHM mouse mAb (green) and negative control (red).

**Immunohistochemical** 

Immunohistochemical analysis of paraffinembedded human endometrial cancer tissues using IGHM mouse mAb with DAB staining.