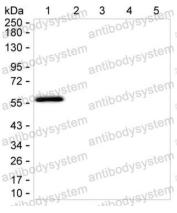

## Data Image

Western blot

Lane 1: 100 ng of rat IgG1; Lane 2: 100 ng of rat IgG2a; Lane 3: 100 ng of rat IgG2b;Lane 4: 100 ng of rat IgG2c; Lane 5: 100 ng of rat IgM; Result: RRJ92801 can specifically detect rat IgG1 by Western blotting;