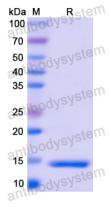

lease contact with the lab for this information.

Expression system E. coli

Accession P26447

Protein length Met1-Lys101

Nature Recombinant

Predicted molecular weight 14.04 kDa

Use a manual defrost freezer and avoid repeated freeze thaw cycles. Store

Stability and Storage at 2 to 8°C for frequent use. Store at -20 to -80°C for twelve months from

the date of receipt.

Reconstitute in sterile water for a stock solution. A copy of datasheet will

be provided with the products, please refer to it for details.

Species Homo sapiens (Human)





## Recombinant Proteins & Antibodies

In general, proteins are provided as lyophilized powder/frozen liquid.

**Shipping** They are shipped out with dry ice/blue ice unless customers require

otherwise.

For research use only. Note

## Data Image



**SDS-PAGE** 

SDS PAGE for recombinant Human S100A4