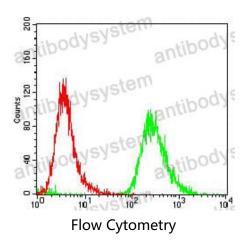

## Data Image

Flow cytometric analysis of A431 cells using EPN1 mouse mAb (green) and negative control (red).