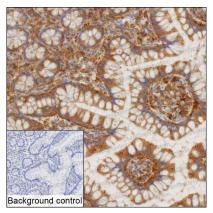

## Data Image

**Immunohistochemical** 

IHC-P analysis of intestine tissue by CD2AP antibody (RHJ89301). IHC-P was performed using sections of the formalin-fixed paraffin-embedded intestine tissue:Result: Glandular cells and cells in lamina propria are positively stained at the cytoplasm and cell membrane.