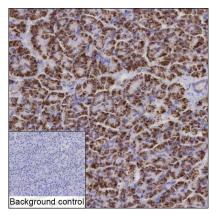

## Data Image

**Immunohistochemical** 

IHC-P analysis of pancreas tissue by RIPK3 antibody (RHJ88705). IHC-P was performed using sections of the formalin-fixed paraffin-embedded pancreas tissue; Result: Endocrine cells and exocrine cells are positively stained at the cytoplasm.