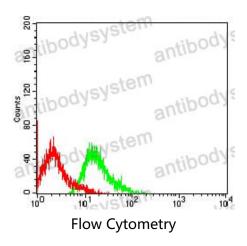

## Data Image

Flow cytometric analysis of Jurkat cells using CD329 mouse mAb (green) and negative control (red).