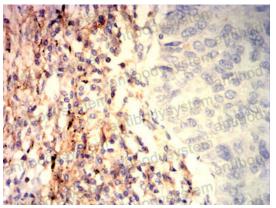

## Data Image

Flow cytometric analysis of HL-60 cells using CD328 mouse mAb (green) and negative control (red).

Immunohistochemical

Immunohistochemical analysis of paraffinembedded human lung cancer tissues using CD328 mouse mAb with DAB staining.