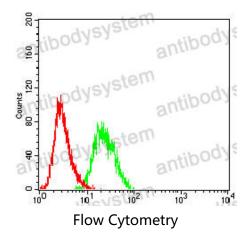

## Data Image

Flow cytometric analysis of HL-60 cells using CD328 mouse mAb (green) and negative control (red).

Immunohistochemical

Immunohistochemical analysis of paraffinembedded human lung cancer tissues using CD328 mouse mAb with DAB staining.