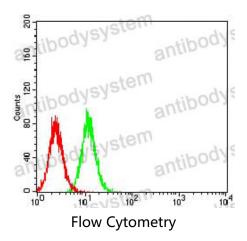

## Data Image

Flow cytometric analysis of Hela cells using AKT3 mouse mAb (green) and negative control (red).