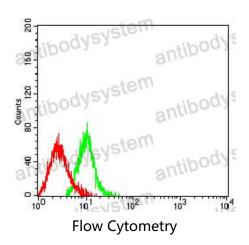

## Data Image

Flow cytometric analysis of HL-60 cells using CD208 mouse mAb (green) and negative control (red).