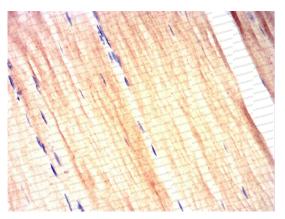

#### Recombinant Proteins & Antibodies

Immunohistochemical

Immunohistochemical

Western blot

**Immunohistochemical** analysis of paraffinembedded Rat muscle using ABCG2 mouse mAb with DAB staining.

Immunohistochemical analysis of paraffinembedded Rabbit muscle using ABCG2 mouse mAb with DAB staining.