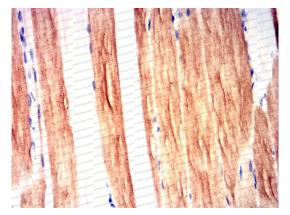

Immunohistochemical

Immunohistochemical

**Immunohistochemical** 

**Immunohistochemical** analysis of paraffinembedded Mouse muscle using ABCG2 mouse mAb with DAB staining.

**Immunohistochemical** analysis of paraffinembedded Rat muscle using ABCG2 mouse mAb with DAB staining.

#### Recombinant Proteins & Antibodies

Immunohistochemical

Immunohistochemical

Western blot

**Immunohistochemical** analysis of paraffinembedded Rat muscle using ABCG2 mouse mAb with DAB staining.

Immunohistochemical analysis of paraffinembedded Rabbit muscle using ABCG2 mouse mAb with DAB staining.