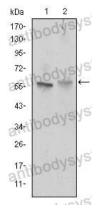

Western blot analysis using ABCG2 mouse mAb against NIH/3T3 (1) and Cos7 (2) cell lysate.