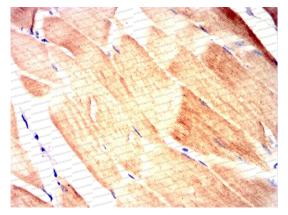

### Recombinant Proteins & Antibodies

**Immunohistochemical** analysis of paraffinembedded human bladder cancer tissues (left) and skeletal muscle tissues (right) using ABCG2 mouse mAb with DAB staining.