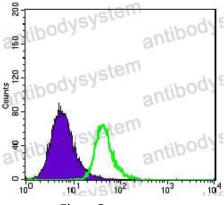

## Data Image

Flow Cytometry

Immunofluorescence

Flow cytometric analysis of HepG2 cells using ABCG2 mouse mAb (green) and negative control (purple).

Immunofluorescence analysis of Hela cells using ABCG2 mouse mAb (green). Blue: DRAQ5 fluorescent DNA dye. Red: Actin filaments have been labeled with Alexa Fluor-555 phalloidin.