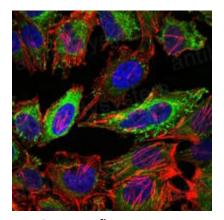

## Data Image

Flow Cytometry

Immunofluorescence

Flow cytometric analysis of HepG2 cells using ABCG2 mouse mAb (green) and negative control (purple).

Immunofluorescence analysis of Hela cells using ABCG2 mouse mAb (green). Blue: DRAQ5 fluorescent DNA dye. Red: Actin filaments have been labeled with Alexa Fluor-555 phalloidin.