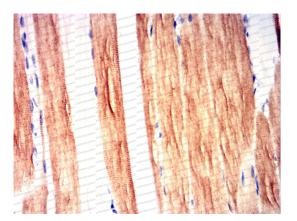

Immunohistochemical

Immunohistochemical

**Immunohistochemical** 

**Immunohistochemical** analysis of paraffinembedded Mouse muscle using ABCG2 mouse mAb with DAB staining.

**Immunohistochemical** analysis of paraffinembedded Rat muscle using ABCG2 mouse mAb with DAB staining.