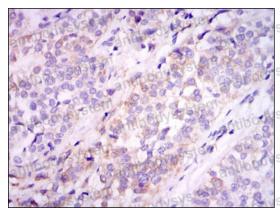

### Recombinant Proteins & Antibodies

**Immunohistochemical** analysis of paraffinembedded human bladder cancer tissues (left) and skeletal muscle tissues (right) using ABCG2 mouse mAb with DAB staining.