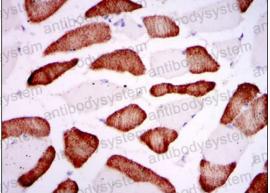

### Recombinant Proteins & Antibodies

**Immunohistochemical** analysis of paraffinembedded human bladder cancer tissues (left) and skeletal muscle tissues (right) using ABCG2 mouse mAb with DAB staining.

Immunohistochemical

Immunohistochemical

**Immunohistochemical** 

**Immunohistochemical** analysis of paraffinembedded Mouse muscle using ABCG2 mouse mAb with DAB staining.

**Immunohistochemical** analysis of paraffinembedded Rat muscle using ABCG2 mouse mAb with DAB staining.