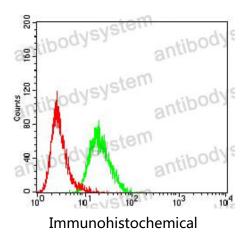

## Data Image

Immunohistochemical analysis of paraffinembedded human HeLa tissues using LEF1 mouse mAb with DAB staining.