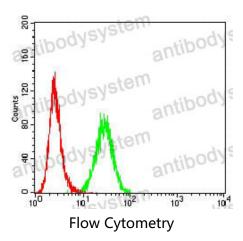

## Data Image

Flow cytometric analysis of K562 cells using CD207 mouse mAb (green) and negative control (red).