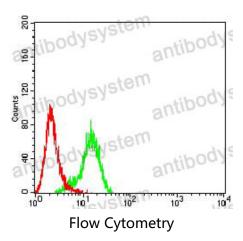

## Data Image

Flow cytometric analysis of Hela cells using PLXNA1 mouse mAb (green) and negative control (red).