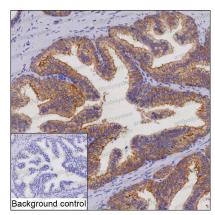

## Data Image

Immunohistochemical

IHC-P analysis of prostate tissue by STEAP1 antibody (RHJ76001). IHC-P was performed using sections of the formalin-fixed paraffin-embedded prostate tissue;Result: Glandular cells are positively stained at the cytoplasm and cell membrane.