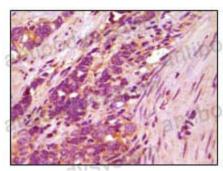

## Data Image

**Immunohistochemical** 

Immunohistochemical analysis of paraffin-embedded human stomach carcinoma (left) and breast carcinoma (right), showing cytoplasmic localization using fibulin5 mouse mAb with DAB staining.