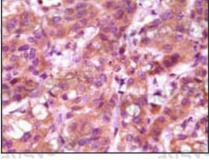

## Data Image

**Immunohistochemical** 

Immunohistochemical analysis of paraffin-embedded human stomach carcinoma (left) and breast carcinoma (right), showing cytoplasmic localization using fibulin5 mouse mAb with DAB staining.