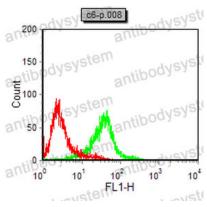

## Data Image

Flow Cytometry

Flow Cytometry

Flow cytometric analysis of C6 cells using DKK3 mouse mAb (green) and negative control (red).

Flow Cytometry

Flow cytometric analysis of NIH/3T3 cells using DKK3 mouse mAb (green) and negative control (red).