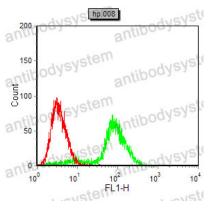

## Data Image

Flow Cytometry

Flow Cytometry

Flow cytometric analysis of C6 cells using DKK3 mouse mAb (green) and negative control (red).

Flow Cytometry

Flow cytometric analysis of NIH/3T3 cells using DKK3 mouse mAb (green) and negative control (red).