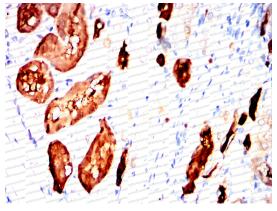

#### Recombinant Proteins & Antibodies

Flow Cytometry

Flow cytometric analysis of COS7 cells using DKK3 mouse mAb (green) and negative control (red).

Immunohistochemical

Immunohistochemical analysis of paraffinembedded human brain tissues using DKK3 mouse mAb with DAB staining.

**Immunohistochemical** 

Immunohistochemical analysis of paraffinembedded human brain tissues using DKK3 mouse mAb with DAB staining.