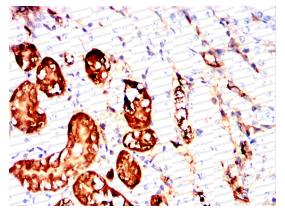

#### Recombinant Proteins & Antibodies

Immunohistochemical

Immunohistochemical analysis of paraffinembedded Mouse kidney using DKK3 mouse mAb with DAB staining.

Immunohistochemical

Immunohistochemical analysis of paraffinembedded Rat kidney using DKK3 mouse mAb with DAB staining.