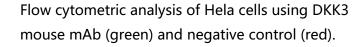

## Data Image

Flow Cytometry

Flow Cytometry

Flow cytometric analysis of C6 cells using DKK3 mouse mAb (green) and negative control (red).

Flow Cytometry

Flow cytometric analysis of NIH/3T3 cells using DKK3 mouse mAb (green) and negative control (red).