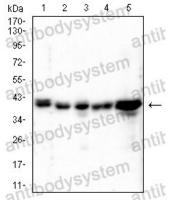

#### Recombinant Proteins & Antibodies

Western blot

Western blot analysis using Desmin mouse mAb against PC-12(1), NIH/3T3(2), NRK(3), C2C12(4), C6(5), cell lysate.