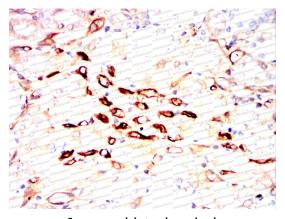

#### Recombinant Proteins & Antibodies

Immunohistochemical

Immunohistochemical analysis of paraffinembedded Mouse kidney using DKK3 mouse mAb with DAB staining.

Immunohistochemical

Immunohistochemical analysis of paraffinembedded Rat kidney using DKK3 mouse mAb with DAB staining.