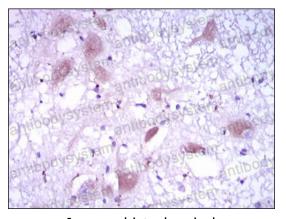

#### Recombinant Proteins & Antibodies

Flow Cytometry

Flow cytometric analysis of COS7 cells using DKK3 mouse mAb (green) and negative control (red).

Immunohistochemical

Immunohistochemical analysis of paraffinembedded human brain tissues using DKK3 mouse mAb with DAB staining.

**Immunohistochemical** 

Immunohistochemical analysis of paraffinembedded human brain tissues using DKK3 mouse mAb with DAB staining.