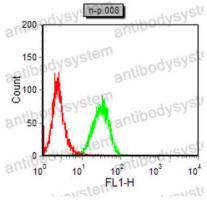

#### Recombinant Proteins & Antibodies

Flow Cytometry

Flow cytometric analysis of COS7 cells using DKK3 mouse mAb (green) and negative control (red).

Immunohistochemical

Immunohistochemical analysis of paraffinembedded human brain tissues using DKK3 mouse mAb with DAB staining.