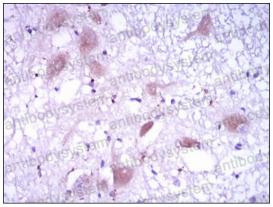

#### Recombinant Proteins & Antibodies

Flow Cytometry

Flow cytometric analysis of COS7 cells using DKK3 mouse mAb (green) and negative control (red).

Immunohistochemical

Immunohistochemical analysis of paraffinembedded human brain tissues using DKK3 mouse mAb with DAB staining.

**Immunohistochemical** 

Immunohistochemical analysis of paraffinembedded human brain tissues using DKK3 mouse mAb with DAB staining.