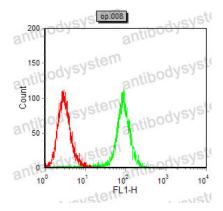

## Data Image

Flow Cytometry

Flow Cytometry

Flow cytometric analysis of C6 cells using DKK3 mouse mAb (green) and negative control (red).

Flow Cytometry

Flow cytometric analysis of NIH/3T3 cells using DKK3 mouse mAb (green) and negative control (red).