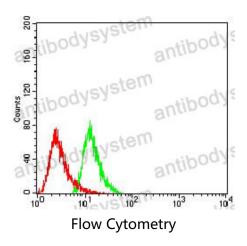

## Data Image

Flow cytometric analysis of Hela cells using HDAC6 mouse mAb (green) and negative control (red).