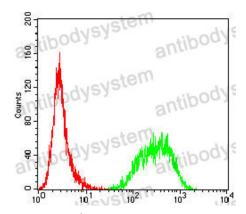

## Data Image

Flow Cytometry

Flow cytometric analysis of Jurkat cells using CLEC2 mouse mAb (green) and negative control (red).

Immunohistochemical

Immunohistochemical analysis of paraffinembedded human bladder Cancer tissues using CLEC2 mouse mAb with DAB staining.