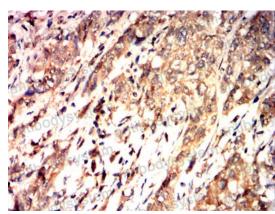

## Data Image

Flow Cytometry

Flow cytometric analysis of Jurkat cells using CLEC2 mouse mAb (green) and negative control (red).

Immunohistochemical

Immunohistochemical analysis of paraffinembedded human bladder Cancer tissues using CLEC2 mouse mAb with DAB staining.