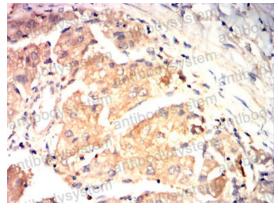

Recombinant Proteins & Antibodies

Immunohistochemical

Immunohistochemical analysis of paraffinembedded human liver cancer tissues using CLEC2 mouse mAb with DAB staining.