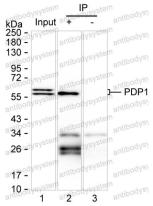

## Data Image

Immunoprecipitation

Lane 1: Jurkat lysate; Lane 2: PDP1 immunoprecipitated from Jurkat lysate by RHJ70602;Lane 3: The same as Lane 2 but use IgG isotype control antibody ;Result: RHJ70602 can immunoprecipitate PDP1;