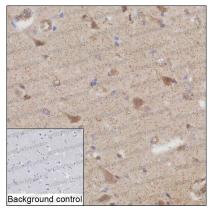

## Data Image

**Immunohistochemical** 

IHC-P analysis of brain tissue by PDP1 antibody (RHJ70601). IHC-P was performed using sections of the formalin-fixed paraffin-embedded brain tissue.. Result: Neuronal cells are positively stained at the cytoplasm.;