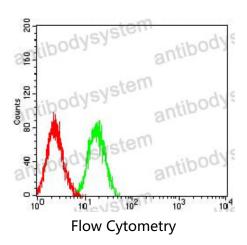

## Data Image

Flow cytometric analysis of HL-60 cells using LRP1B mouse mAb (green) and negative control (red).