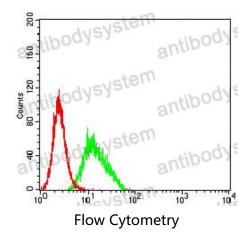

## Data Image

Flow cytometric analysis of Hela cells using CD274 mouse mAb (green) and negative control (red).