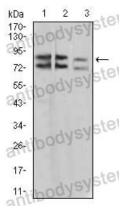

## Data Image

Western blot

Western blot analysis using IL1RAPL1 mouse mAb against A431 (1), SK-Hep-1 (2), and HL-7702 (3) cell lysate.