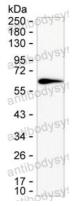

## Data Image

Western blot

Result: RHJ69701 can detect human IL36G by

Western blotting.