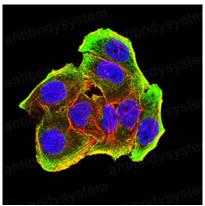

## Data Image

Flow cytometric analysis of Jurkat cells using TLR7 mouse mAb (green) and negative control (red).

Immunofluorescence

Immunofluorescence analysis of Hela cells using TLR7 mouse mAb (green). Blue: DRAQ5 fluorescent DNA dye. Red: Actin filaments have been labeled with Alexa Fluor- 555 phalloidin.