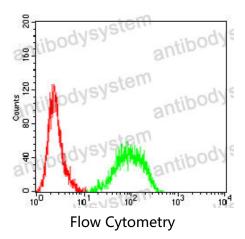

## Data Image

Flow cytometric analysis of Jurkat cells using TLR7 mouse mAb (green) and negative control (red).

Immunofluorescence

Immunofluorescence analysis of Hela cells using TLR7 mouse mAb (green). Blue: DRAQ5 fluorescent DNA dye. Red: Actin filaments have been labeled with Alexa Fluor- 555 phalloidin.