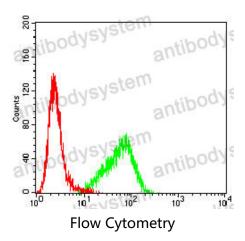

## Data Image

Flow cytometric analysis of THP-1 cells using TLR7 mouse mAb (green) and negative control (red).